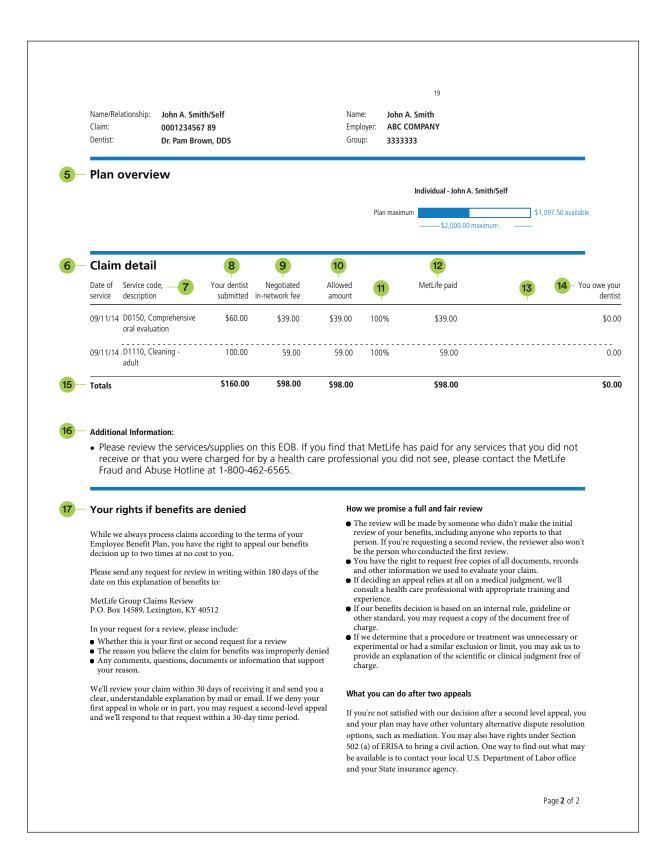

#### Your information

19

3

4

Name/Relationship John A. Smith/Self Name John A. Smith Employer ABC COMPANY Group

**3333333** Claim

0001234567 89

Dentist Dr. Pam Brown, DDS

#### **Claim summary**

1

| 2                         |              |
|---------------------------|--------------|
| Your dentist submitted    | \$<br>160.00 |
| MetLife paid your dentist | \$<br>98.00  |
| You owe your dentist      | \$<br>0.00   |
|                           |              |

 $\mbox{This is not a bill.}$  You may receive a bill from your dentist. Please refer to the claim detail for more information.

 Note: Because your Dentist is part of the Preferred network, all in network services are billed at a negotiated rate. This means your services cost \$62.00 less than your dentist non-negotiated rates. Your dentist has to honor the negotiated in-network fee.