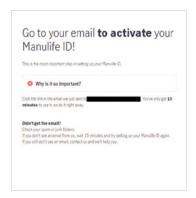

Click the **Activate** button in the email we sent you to activate your Manulife ID. You only have 15 minutes to do so.