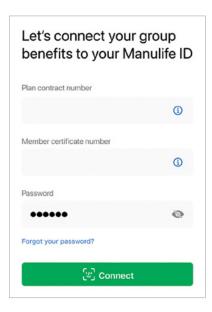

# **Manulife**

4. To connect your existing group benefits account, enter your plan contract number, member certificate number and group benefits password you used to sign in to your account before you created your new Manulife ID, then click Connect.

If you've forgotten you password, you can try connecting by entering your plan contract and member certificate number and click **Forgot your password?** We'll ask you a couple of personal verification questions to link your plan.