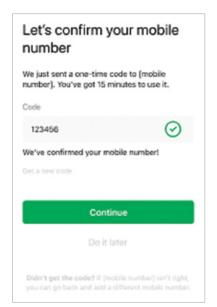

You'll need this code to proceed.

Enter the code and click Continue.

**Note:** After the verification text arrives, you only have 15 minutes to use the code. So, do it right away!

Congratulations, your Manulife ID is created! Now, let's connect your group benefits account.