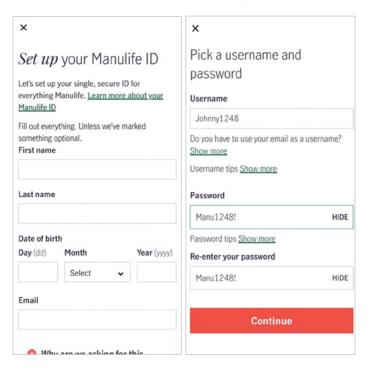

#### 3. Click Set up your Manulife ID

**4.** As a new user, enter your name, date of birth, and email. You'll need to pick a unique username and password.

**5.** You'll receive an activation email to continue setting up your Manulife ID.