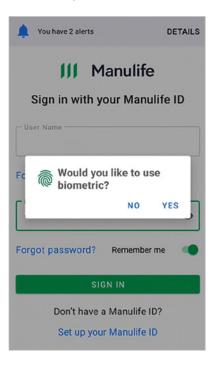

7. Use your new Manulife ID username and password to sign in.

**8.** Decide if you want to use biometrics.