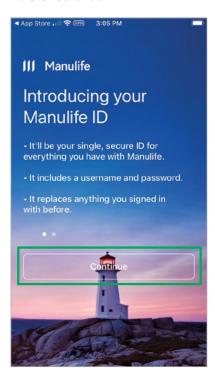

# Setting up your Manulife ID

If you don't have one yet, you'll need to create a new Manulife ID to access group benefits on Manulife's mobile app.

- Download the Manulife group benefits app, if you don't have it already, and open it.
- 2. Click Continue