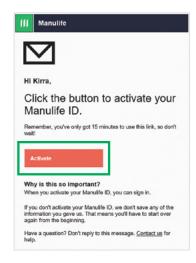

# This is the most important step for setting up your Manulife ID!

**6**. After you click **Activate**, we'll redirect you to a page where we'll let you know that your Manulife ID has been activated.

Click Sign in.