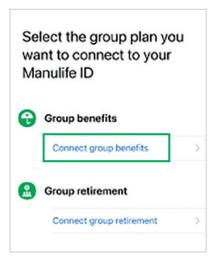

# Connecting your group benefits account to your Manulife ID

Once you've created your Manulife ID, you'll need to connect your group benefits account to your Manulife ID. You'll only need to connect your account once.

To connect your existing group benefits account, choose
 Connect group benefits