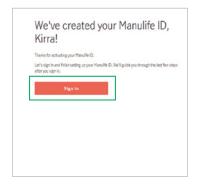

# This is the most important step for setting up your Manulife ID!

**6**. After you click **Activate**, we'll redirect you to a page where we'll let you know that your Manulife ID has been activated.

Click Sign in.

7. Use your new Manulife ID username and password to sign in.

**8.** Decide if you want to use biometrics.