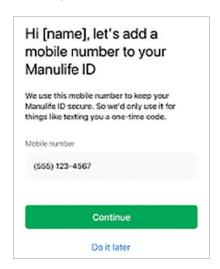

#### Add a mobile number

**9.** If prompted, add your mobile number to keep your Manulife ID secure.

Enter your mobile number and click **Continue**.

**10.** A verification text with a code will be sent to your mobile number.