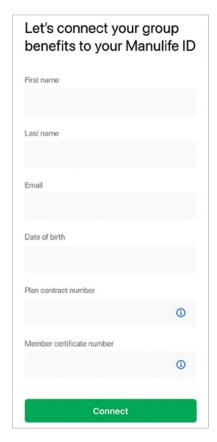

## Never signed in to group benefits before?

If you've never signed in to the group benefits site, you'll need to register first. **Go to Step 2.** 

2. Click Haven't registered yet?

**3.** Complete your group benefits plan registration and click Connect. You will need your name, date of birth, email, plan contract number and member certificate number in order to do so. You can find these numbers on your group benefits card.

If you need help finding this information, contact us at 1 800 268 6195.