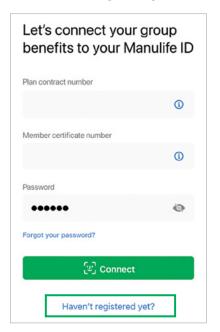

If you already have a group benefits account but you don't have the biometrics enabled, you'll need to connect it to your Manulife ID. Go to Step 4.

# **Manulife**

4. To connect your existing group benefits account, enter your plan contract number, member certificate number and group benefits password you used to sign in to your account before you created your new Manulife ID, then click Connect.

If you've forgotten you password, you can try connecting by entering your plan contract and member certificate number and click **Forgot your password?** We'll ask you a couple of personal verification questions to link your plan.