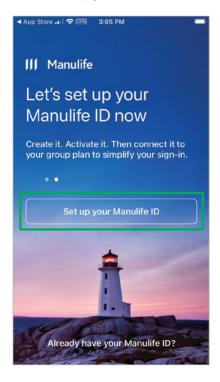

#### 3. Click Set up your Manulife ID

**4.** As a new user, enter your name, date of birth, and email. You'll need to pick a unique username and password.

**5.** You'll receive an activation email to continue setting up your Manulife ID.