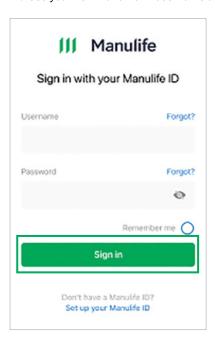

7. Use your new Manulife ID username and password to sign in.

**8.** Decide if you want to use biometrics.